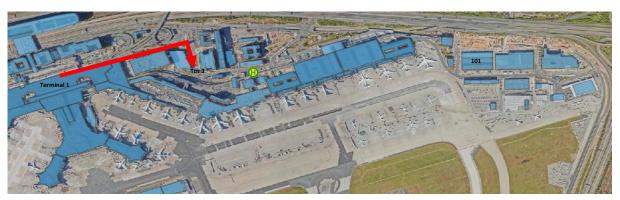

## **Directions to building 101e**

1. Follow the signs to Gate 3. Upon arrival at the visitor registration, please sign in and obtain a visitor pass. Please bring your currently valid ID card for this purpose, which must be presented during registration.

- 2. A colleague will open the gate to the company premises for you. After passing through the gate, turn left and walk until you reach the first pedestrian crossing. Cross the pedestrian crossing and continue until you reach the bus stop. Board the OST Tor 1 bus. Alight at the 3rd stop named Building 101. Cross the pedestrian crossing to the opposite side of the street. You will now see Building 101 directly in front of you.
- 3. From the pedestrian crossing, turn left and proceed around the corner of the building. In the middle of the building, there is a green cube labeled 101e. Enter through the entrance door and turn left immediately. There you will find an elevator that will take you to the 4th floor.