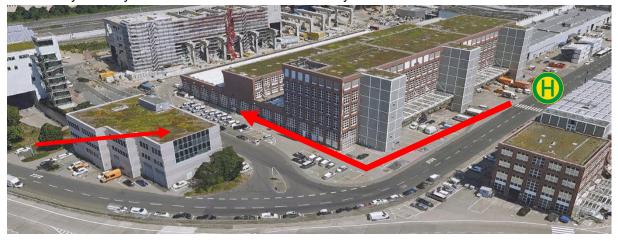

- 2. A colleague will open the gate to the company premises for you. After passing through the gate, turn left and walk until you reach the first pedestrian crossing. Cross the pedestrian crossing and continue until you reach the bus stop. Board the OST Tor 1 bus. Alight at the 3rd stop named Building 101. Cross the pedestrian crossing to the opposite side of the street. You will now see Building 101 directly in front of you.
- 3. From the pedestrian crossing, turn left and proceed around the corner of the building. In the middle of the building, there is a green cube labeled 101e. Enter through the entrance door and turn left immediately. There you will find an elevator that will take you to the 4th floor.

4. Exit the elevator and turn left. Our offices are located on the entire 4th level.

Welcome to Fraport Facility Services GmbH!